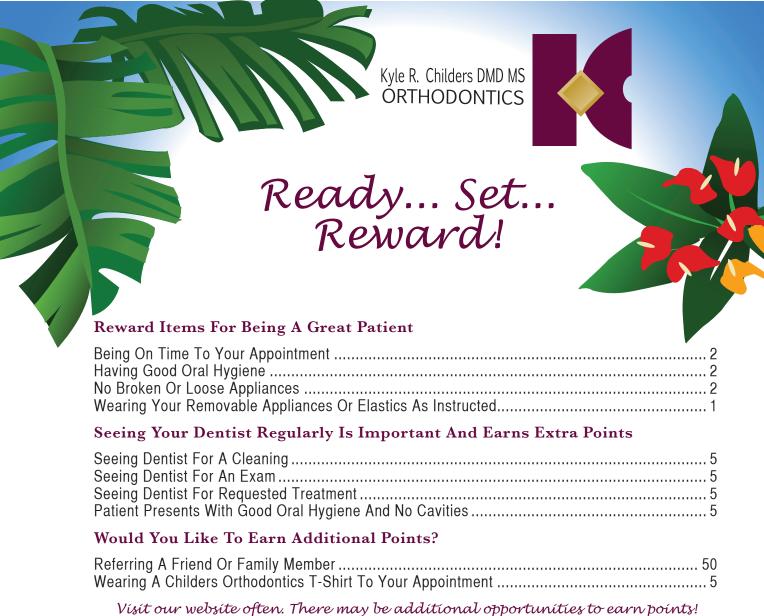

x our weosite often. There muy be utuational opportunities to early points

Reward card must be present to receive reward points. Replacement cards are available for a point purchase of 10 points.

Rewards are given at regular scheduled (non emergency) appointments.

Points or gift cards are not redeemable for cash. Points and prizes are subject to change at anytime.

Dental reward points are available when returning a completed dental certificate.

Patients may turn in punch cards for reward points until 12-31-09. 1 punch will equal 1 point.

Remember to visit our website, www.childersbraces.com often for new ways to earn points and special contests in the office and online.